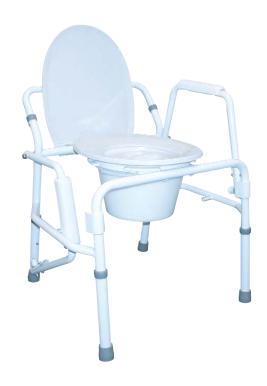

- Polyester coated steel frame.
- Welded construction for better stability.
- Toilet seat with cover.
- Plastic bucket with cover and splash guard.
- Height adjustable in 1" increments.
- High-impact plastic armrests for extra comfort.
- Arms drop down for easy side access.
- Weight limit: 250 lbs.