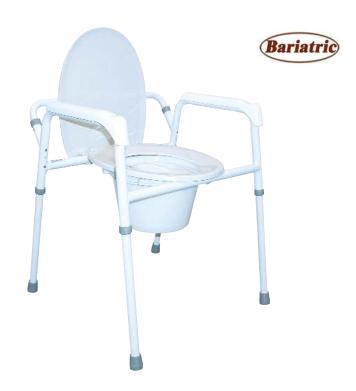

- Heavy duty polyester coated steel frame.
- Welded construction for better stability.
- Toilet seat with cover.
- Plastic bucket with cover and splash guard.
- Height adjustable in 1" increments.
- High-impact plastic armrests for extra comfort.
- Arms drop down for easy side access.
- Weight limit: 450lbs.