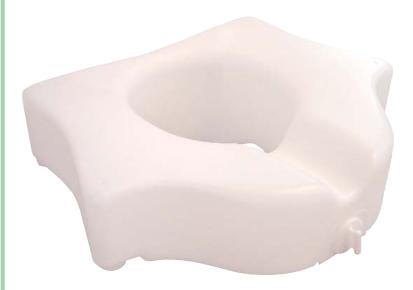

## Raised Toilet Seat M540

## Raised Toilet Seat with Safety Arms M545

- Raises existing seat by 5 inches.
- None corrosive plastic seat.
- Come without safety armrests.
- Twist to hold locking mechanism.
- Fits on most commode bowls.
- Contour design and front recess provides extra comfort.
- Weight limit: 350 lbs.HCPCS Code: E0244

| MODEL | SEAT<br>HEIGHT | SEAT<br>WIDTH | SEAT<br>DEPTH | OVERALL<br>HEIGHT | WEIGHT | PACKAGING<br>PER / CASE |
|-------|----------------|---------------|---------------|-------------------|--------|-------------------------|
| M540  | 5"             | 20"           | 17"           | 7 1/2"            | 6 lbs. | 5 PER CASE              |