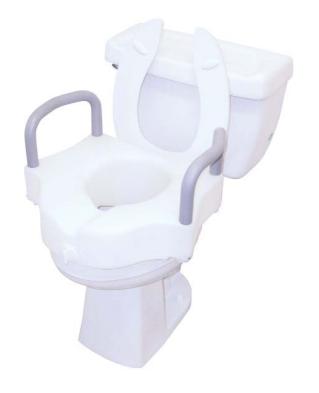

## Raised Toilet Seat with Safety Arms M545

- Raises existing seat by 5 inches.
- None corrosive plastic seat.
- Come without safety armrests.
- Twist to hold locking mechanism.
- Fits on most commode bowls.
- Contour design and front recess provides extra comfort.
- Weight limit: 350 lbs.HCPCS Code: E0244

- Raises existing seat by 5 inches.
- None corrosive plastic seat.
- Come with comfortable foam coated safety armrests.
- Twist to hold locking mechanism.
- Fits on most commode bowls.
- Contour design and front recess provides extra comfort.
- Weight limit: 350 lbs.HCPCS Code: E0244

| MODEL | SEAT<br>HEIGHT | SEAT<br>WIDTH | SEAT<br>DEPTH | OVERALL<br>HEIGHT | WEIGHT | PACKAGING<br>PER / CASE |
|-------|----------------|---------------|---------------|-------------------|--------|-------------------------|
| M545  | 5"             | 20"           | 17"           | 13 1/2"           | 7 lbs. | 5 PER CASE              |