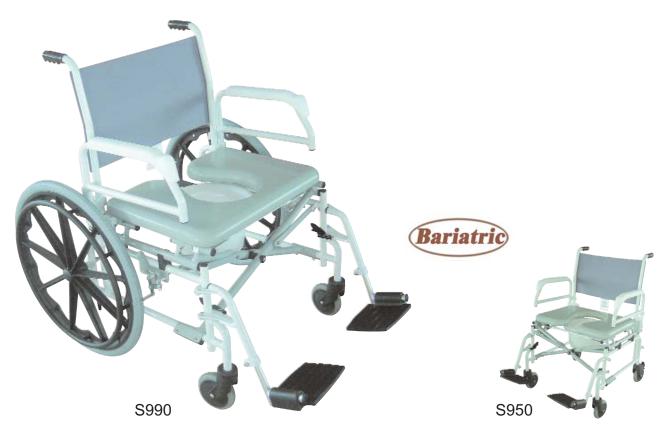

Our Bariatric commode shower chair is made of lightweight aircraft aluminum. Treated with rust inhibit coating, and then powder coated with attractive white and gray color. The Bariatric S950 has four 8" casters all around for space saving and narrower over all width. The Bariatric S990 has rear 24" wheels for greater maneuverability. Both models have rear locking brakes for extra safety.

- Folding frame construction for easy storage.
- Attractive ivory white with gray cross brace.
- Standard swing-back arms for easy transfer in and out of chair.
- Padded toilet seat for extra comfort.
- Comes standard with splash guard and bucket with cover.
- Weight limit: 380 lbs.