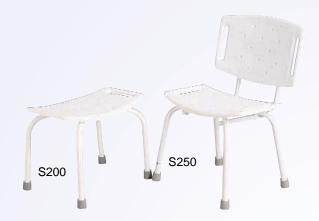

# **Economy Shower Bench S200/S250**

- Durable polyester coated steel construction.
- Blow molded plastic seat with drainage holes.
- Fixed seat height.
- Weight limit: 260 lbs.

#### **SPECIFICATIONS**

Seat Height: 15"
Seat Width: 20"
Seat Depth: 12"
Overall Depth: 16"

Packaging: 1/box, 4 boxes/case

Overall Height for S250: 19" Weight: S200 - 5 1/2 lbs

S250 - 9 lbs.