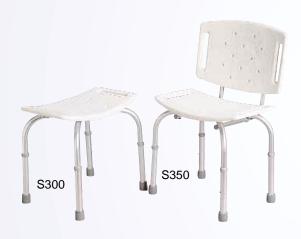

## **Deluxe Shower Bench S300/S350**

- Anodized aluminum frame.
- Blow molded plastic seat with drainage holes.
- Height Adjusts in 1" increments.
- Weight limit: 220 lbs.

### **SPECIFICATIONS**

Seat Height: 14" - 19" Seat Width: 20"

Seat Width. 20 Seat Depth: 12" Overall Depth: 16"

Packaging: 1/box, 4 boxes/case

Overall Height for S350: 28" - 33"

Weight: S300 - 5 1/2 lbs S350 - 9 lbs.