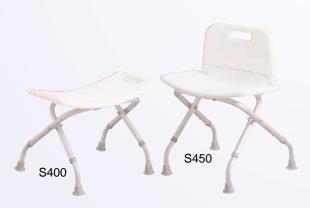

# Folding Shower Bench S400/S450

- Anodized aluminum frame.
- Blow molded plastic seat with drainage holes.
- Easy folding construction.
- Height Adjusts in 1" increments.
- Weight limit: 220 lbs.

#### **SPECIFICATIONS**

Seat Height: 14" - 16" Seat Width: 18 1/2"

Seat Width: 18 1/2

Overall Depth: 18"

Overall Height for S450: 23" - 25"

Weight: S400 - 4 lbs S450 - 6 lbs.

Packaging: 1/box, 4 boxes/case