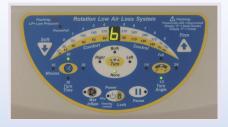

## Key air controller feature includes:

- Turning option: left, right, both or none.
- Turning angle: full, 3/4, 1/2, or 1/4 turns.
- Turning cycle time: 10, 20, 30, or 60 mins.
- Soft to firm adjustments.
- Max air flow for quick pump up of air cell.
- · Power failure alarm.
- Electronic function lock button.