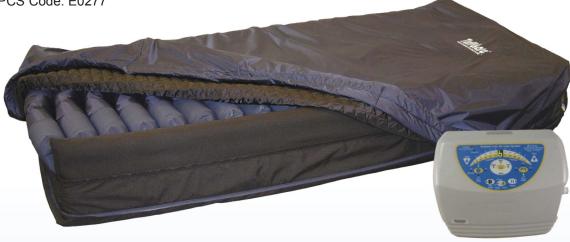

## Lateral Turning Low Air Loss Pump & Mattress System ATM931-985

| PUMP SPECIFICATION   |                                    | MATTRESS SPECIFICATION |                                   |
|----------------------|------------------------------------|------------------------|-----------------------------------|
|                      |                                    |                        |                                   |
| Power:               | 110V / 60Hz, 230V / 50Hz           | Cell Depth:            | 11" Inflated                      |
| Pressure Range:      | 8 - 36mmHg                         | Air Cell:              | 20 Turning Air Cells              |
| Air Volume Output:   | 275 liters                         | Air Loss:              | High Volume                       |
| Turning Cycle:       | 10, 20, 30, 60mins. (50Hz & 60 Hz) | Top Cover:             | Removable & Washable              |
| Power Cord:          | Hospital Grade Cord & Plug         | Foam Base:             | 2" eggshell foam                  |
| Power Cord Length:   | 14 foot                            | Air Tube Covering:     | Yes                               |
| Firmness Adjustment: | Yes                                | CPR Deflation:         | Yes                               |
| CPC Connectors:      | Yes                                | CPC Connector:         | Yes                               |
| Dimension:           | 13 1/2" x 11" x 5 1/2"             | Inflated Dimension:    | (36",42",48",54",60") x 80" x 11" |
| Weight:              | 11.6 lbs.                          | Weights:               | 24, 27, 30, 36, & 38 lbs.         |
| Agency Approval:     | UL, CSA                            |                        |                                   |

- Specially designed for supporting large patients.
- · Controls pressure, moisture, shear and friction, for prevention and treatment of stages I-IV Pressure sore ulcer.
- · Use as a replacement of a standard mattress .
- Vapor permeable top cover which is machine washable.
- · Buckle down top cover for easy removal.
- Fast filling blower based air controller unit.
- Reliable air controller unit provides hours of trouble free operation.
- Comes in widths of 36", 42", 48", 54" or 60".
- Weight limit: 36" 350, 42"- 600, 48"- 800, 54 & 60"- 1000 lbs.