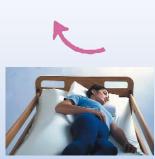

The mattress' turning programmed allows the patient to regularly change position, thus varying the pressure applied to the different areas of the body.