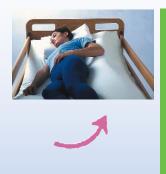

The mattress' turning programmed allows the patient to regularly change position, thus varying the pressure applied to the different areas of the body.