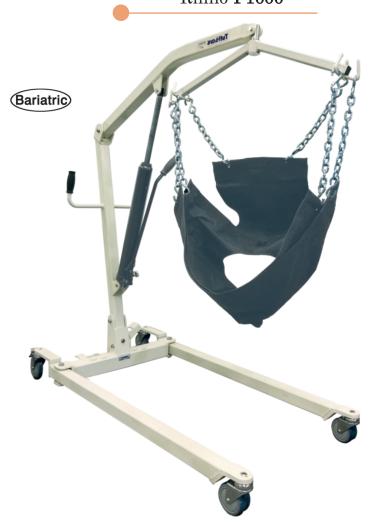

## Bariatric Patient Lift Rhino **P1000**

P18 Heavy Duty Sling

Solid Fabric, Canvas sling with Chains that holds up to 1,000 lbs.

- Provides lifting for larger patients and gives mobility without use of a expensive hoist systems.
  Deluxe patient lifter features a powder coated carbon steel constructed frame with high stress areas that are reinforced.
  Heavy duty hydraulic cylinder with effortless crank.
  Adjustable base with foot propel design opens and closes base legs.
  Two dual 4" front casters and two 5" rear locking wheels.
  Weight limit:1000 lbs.
  HCPCS Code: E0630

| MODEL | SLING<br>HEIGHT | BASE<br>CLEARANCE | BASE<br>WIDTH | BASE<br>LENGTH | FORK<br>HEIGHT | WEIGHT<br>W/O SLING | PACKAGING |
|-------|-----------------|-------------------|---------------|----------------|----------------|---------------------|-----------|
| P1000 | 0" - 45"        | 5 1/2"            | 29"- 53"      | 59"            | 26" - 80"      | 191 lbs.            | 1 / CASE  |