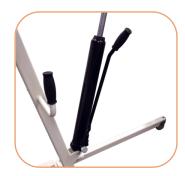

## **Special Features**

Heavy Duty Hydraulic Cylinder.

Foot Pedal Design

Locking Caster Wheels.