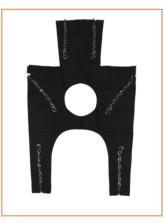

## Bariatric Patient Lift Rhino **P1000**

P18 Heavy Duty Sling

Solid Fabric, Canvas sling with Chains that holds up to 1,000 lbs.

- Provides lifting for larger patients and gives mobility without use of a expensive hoist systems.
  Deluxe patient lifter features a powder coated carbon steel constructed frame with high stress areas that are reinforced.
  Heavy duty hydraulic cylinder with effortless crank.
  Adjustable base with foot propel design opens and closes base legs.
  Two dual 4" front casters and two 5" rear locking wheels.
  Weight limit:1000 lbs.
  HCPCS Code: E0630