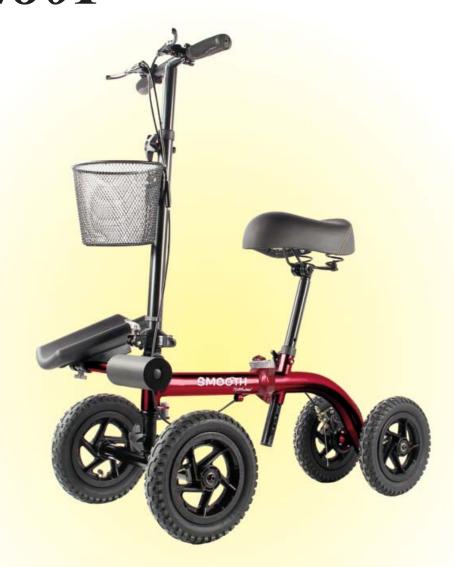

### Smooth Seated All Terrain Knee Scooter

# Smooth Seated Knee Scooter R 280 F

COLOR: Cobalt Blue / Candy Apple Red

The All Terrain Seated Knee Scooter R280F is a proven, durable mobility aid that provides maximum mobility for a full range of foot, ankle, knee, and leg injuries. This scooter keeps the injured leg cradled and elevated which hastens recovery by keep-ing the injured area from bearing any weight without sacrificing any mobility. A perfect alternative to those who cannot use a traditional knee scooter.

### STANDARD FEATURES

- \*A firm, yet soft foam calf pad that can be attached to either side accommodate and elevate the injured leg.
- \*Large 10" x 1½" wheels provide a more stable and comfortable operation across most terrain.
- \*Adjustable handlebar and seat height allow you to cruise in optimal comfort.
- \*Dual handle-mounted lockable brakes are able to bring the R280 to a complete stop.
- \*Premium thickly padded seat reduces strain and fatigue from extended use.
- \*Easily folds for quick storage and transportation.
- \*A free attachable wire basket is included to have hands free access to your daily necessities.
- \*Outdoor tires or Solid Rubber tires
- \*Included Wire Basket

#### **SPECIFICATIONS**

| Model | Color                            | Weight   | Dimensions         | Folded<br>Dimensions | Seat<br>size | Weight<br>Capacity | Style                      |
|-------|----------------------------------|----------|--------------------|----------------------|--------------|--------------------|----------------------------|
| R280F | Cobalt Blue /<br>Candy Apple Red | 20.5 lbs | 36" x 17" x 32-43" | 36" x 17" x 24"      | 11"L x 8"W   | 300 lb             | All Terrain<br>Seated Knee |