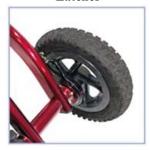

### STANDARD FEATURES

- \*A firm, yet soft foam calf pad that can be attached to either side accommodate and elevate the injured leg.
- \*Large 10" x 1½" wheels provide a more stable and comfortable operation across most terrain.
- \*Adjustable handlebar and seat height allow you to cruise in optimal comfort.
- \*Dual handle-mounted lockable brakes are able to bring the R280 to a complete stop.
- \*Premium thickly padded seat reduces strain and fatigue from extended use.
- \*Easily folds for quick storage and transportation.
- \*A free attachable wire basket is included to have hands free access to your daily necessities.
- \*Outdoor tires or Solid Rubber tires
- \*Included Wire Basket