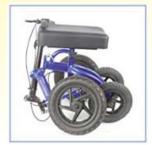

### STANDARD FEATURES

- \*A firm, yet soft foam calf pad that can be attached to either side accommodate and elevate the injured leg.
- \*Large 10" x 1½" wheels provide a more stable and comfortable operation across most terrain.
- \*Adjustable handlebar and seat height allow you to cruise in optimal comfort.
- \*Dual handle-mounted lockable brakes are able to bring the R280 to a complete stop.
- \*Premium thickly padded seat reduces strain and fatigue from extended use.
- \*Easily folds for quick storage and transportation.
- \*A free attachable wire basket is included to have hands free access to your daily necessities.
- \*Outdoor tires or Solid Rubber tires
- \*Included Wire Basket

**Padded Knee Platform** 

Adjustable Handlebar Height

Rear Drum Brake

Dual Handle-Mounted Lockable Brakes