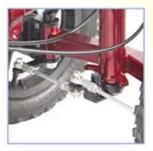

Handlebar Height Range 34" to 42" from the floor. Seat Height Range 23" to 31" from the floor.

**Tie-Rod Steering** 

Pneumatic Tires with Airless Inserts

2 Quick Folding Latches

Adjustable Knee Platform Height