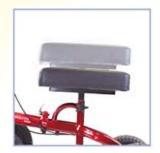

### STANDARD FEATURES

- \*A firm, yet soft foam calf pad that can be attached to either side accommodate and elevate the injured leg.
- \*Large 10" x 1½" wheels provide a more stable and comfortable operation across most terrain.
- \*Adjustable handlebar and seat height allow you to cruise in optimal comfort.
- \*Dual handle-mounted lockable brakes are able to bring the R280 to a complete stop.
- \*Premium thickly padded seat reduces strain and fatigue from extended use.
- \*Easily folds for quick storage and transportation.
- \*A free attachable wire basket is included to have hands free access to your daily necessities.
- \*Outdoor tires or Solid Rubber tires
- \*Included Wire Basket

**Padded Knee Platform** 

Adjustable Handlebar Height

Rear Drum Brake

Dual Handle-Mounted Lockable Brakes