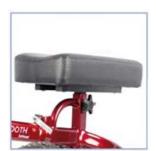

### STANDARD FEATURES

- \*A firm, yet soft foam calf pad that can be attached to either side accommodate and elevate the injured leg.
- \*Large 10" x 1½" wheels provide a more stable and comfortable operation across most terrain.
- \*Adjustable handlebar and seat height allow you to cruise in optimal comfort.
- \*Dual handle-mounted lockable brakes are able to bring the R280 to a complete stop.
- \*Premium thickly padded seat reduces strain and fatigue from extended use.
- \*Easily folds for quick storage and transportation.
- \*A free attachable wire basket is included to have hands free access to your daily necessities.
- \*Outdoor tires or Solid Rubber tires
- \*Included Wire Basket