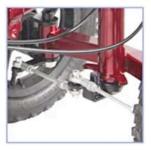

#### STANDARD FEATURES

- \*Large 12" x 2.25" front casters backed by 10" x 2" rear casters allows traversal over all types of terrain.
- \*Padded contoured knee platform cradles the injured leg and prevents it from bearing any weight.
- \*The adjustable heights of the handlebars and knee platform offer increased comfort and control.
- \*Lockable brakes are able to quickly bring the R290 to a complete stop.
- \*Front end tie rod steering mechanism allows for smoother, more stable turns.
- \*Tucked in rear wheels eliminate chance of colliding with them during use, increasing your safety.
- \*Easily folds up to two times for ultra-compact storage despite its bulk.
- \* Outdoor tires or Solid Rubber tires
- \*Weight capacity of 300 lbs.
- \*Welded steel tubing contruction with power coated finishes

Rear Drum Brake

Dual Handle-Mounted Lockable Brakes