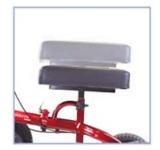

#### STANDARD FEATURES

- \*Large 12" x 2.25" front casters backed by 10" x 2" rear casters allows traversal over all types of terrain.
- \*Padded contoured knee platform cradles the injured leg and prevents it from bearing any weight.
- \*The adjustable heights of the handlebars and knee platform offer increased comfort and control.
- \*Lockable brakes are able to quickly bring the R290 to a complete stop.
- \*Front end tie rod steering mechanism allows for smoother, more stable turns.
- \*Tucked in rear wheels eliminate chance of colliding with them during use, increasing your safety.
- \*Easily folds up to two times for ultra-compact storage despite its bulk.
- \* Outdoor tires or Solid Rubber tires
- \*Weight capacity of 300 lbs.
- \*Welded steel tubing contruction with power coated finishes

Front Caster Wheels 12" x 2.25" Rear Caster Wheels 10" x 2"

**Tie-Rod Steering** 

Pneumatic Tires with Airless Inserts

2 Quick Folding Latches

Adjustable Knee Platform Height

**Padded Knee Platform** 

Adjustable Handlebar Height