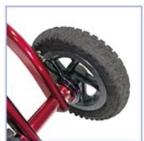

#### STANDARD FEATURES

- \*Large 12" x 2.25" front casters backed by 10" x 2" rear casters allows traversal over all types of terrain.
- \*Padded contoured knee platform cradles the injured leg and prevents it from bearing any weight.
- \*The adjustable heights of the handlebars and knee platform offer increased comfort and control.
- \*Lockable brakes are able to quickly bring the R290 to a complete stop.
- \*Front end tie rod steering mechanism allows for smoother, more stable turns.
- \*Tucked in rear wheels eliminate chance of colliding with them during use, increasing your safety.
- \*Easily folds up to two times for ultra-compact storage despite its bulk.
- \* Outdoor tires or Solid Rubber tires
- \*Weight capacity of 300 lbs.
- \*Welded steel tubing contruction with power coated finishes

Front Caster Wheels 12" x 2.25" Rear Caster Wheels 10" x 2"

**Tie-Rod Steering** 

Pneumatic Tires with Airless Inserts

2 Quick Folding Latches

Adjustable Knee Platform Height

**Padded Knee Platform** 

Adjustable Handlebar Height

Rear Drum Brake

Dual Handle-Mounted Lockable Brakes