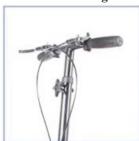

#### STANDARD FEATURES

- \*Large 12" x 2.25" front casters backed by 10" x 2" rear casters allows traversal over all types of terrain.
- \*Padded contoured knee platform cradles the injured leg and prevents it from bearing any weight.
- \*The adjustable heights of the handlebars and knee platform offer increased comfort and control.
- \*Lockable brakes are able to quickly bring the R290 to a complete stop.
- \*Front end tie rod steering mechanism allows for smoother, more stable turns.
- \*Tucked in rear wheels eliminate chance of colliding with them during use, increasing your safety.
- \*Easily folds up to two times for ultra-compact storage despite its bulk.
- \* Outdoor tires or Solid Rubber tires
- \*Weight capacity of 300 lbs.
- \*Welded steel tubing contruction with power coated finishes

Front Caster Wheels 12" x 2.25" Rear Caster Wheels 10" x 2"

**Tie-Rod Steering** 

Pneumatic Tires with Airless Inserts

2 Quick Folding Latches

Adjustable Knee Platform Height

**Padded Knee Platform** 

Adjustable Handlebar Height

Rear Drum Brake

Dual Handle-Mounted Lockable Brakes