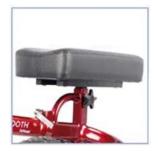

#### STANDARD FEATURES

- \*Large 12" x 2.25" front casters backed by 10" x 2" rear casters allows traversal over all types of terrain.
- \*Padded contoured knee platform cradles the injured leg and prevents it from bearing any weight.
- \*The adjustable heights of the handlebars and knee platform offer increased comfort and control.
- \*Lockable brakes are able to quickly bring the R290 to a complete stop.
- \*Front end tie rod steering mechanism allows for smoother, more stable turns.
- \*Tucked in rear wheels eliminate chance of colliding with them during use, increasing your safety.
- \*Easily folds up to two times for ultra-compact storage despite its bulk.
- \* Outdoor tires or Solid Rubber tires
- \*Weight capacity of 300 lbs.
- \*Welded steel tubing contruction with power coated finishes

Front Caster Wheels 12" x 2.25" Rear Caster Wheels 10" x 2"

**Tie-Rod Steering** 

Pneumatic Tires with Airless Inserts

2 Quick Folding Latches

Adjustable Knee Platform Height

**Padded Knee Platform** 

Adjustable Handlebar Height