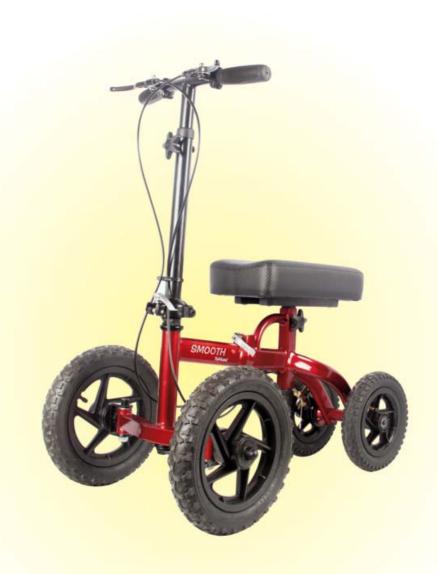

# All-Terrain Knee Walker R 290

COLOR: Cobalt Blue / Candy Apple Red

The All Terrain R290 Walker makes relying on upper body strength to achieve uncomfortable results with crutches a problem of the past. Tuffcare offers a comfortable crutch alternative that takes the weight off of any foot related injury. This knee walker is ideal for individuals recovering from foot surgery, breaks, sprains, amputations, ulcers, or other lower leg and foot related injuries; some tool free assembly required. A fully folded R290 ready to be transported to wherever you need

#### STANDARD FEATURES

- \*Large 12" x 2.25" front casters backed by 10" x 2" rear casters allows traversal over all types of terrain.
- \*Padded contoured knee platform cradles the injured leg and prevents it from bearing any weight.
- \*The adjustable heights of the handlebars and knee platform offer increased comfort and control.
- \*Lockable brakes are able to quickly bring the R290 to a complete stop.
- \*Front end tie rod steering mechanism allows for smoother, more stable turns.
- \*Tucked in rear wheels eliminate chance of colliding with them during use, increasing your safety.
- \*Easily folds up to two times for ultra-compact storage despite its bulk.
- \* Outdoor tires or Solid Rubber tires
- \*Weight capacity of 300 lbs.
- \*Welded steel tubing contruction with power coated finishes

#### **SPECIFICATIONS**

| Model | Color                            | Weight | Dimensions             | Folded<br>Dimensions | Knee Pad<br>Size | Weight<br>Capacity | Style                      |
|-------|----------------------------------|--------|------------------------|----------------------|------------------|--------------------|----------------------------|
| R290  | Cobalt Blue /<br>Candy Apple Red | 27 lbs | 37" x 17.5" x 32-40.5" | 17.5" x 21" x 17"    | 17" x 7" x 4"    | 300 lb             | All Terrain<br>Knee Walker |