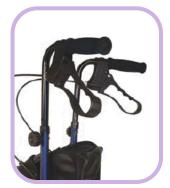

Locking Loop Brakes for Easy Operation

Extra Wide 8"x2" Tires for Better Stability

- Welded Steel Construction with Colorful Coated Finish in Red or Blue
- Foldable for Easy Storage and Transportation
- Adjustable Height Handgrips Fit Varying Patients
- Comes Standard with Front Pouch for Extra Storage Space
- Weight Limit: 260 lbs.
- HCPCS Code: E0143