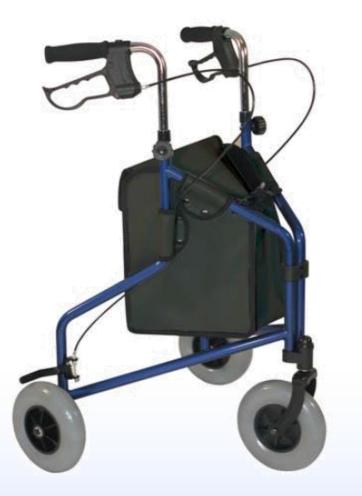

Locking Loop Brakes for Easy Operation

Extra Wide 8"x2" Tires for Better Stability

- Welded Steel Construction with Colorful Coated Finish in Red or Blue
- Foldable for Easy Storage and Transportation
- Adjustable Height Handgrips Fit Varying Patients
- Comes Standard with Front Pouch for Extra Storage Space
- Weight Limit: 260 lbs.
- HCPCS Code: E0143