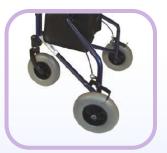

Locking Loop Brakes for Easy Operation

Extra Wide 8"x2" Tires for Better Stability

- Welded Steel Construction with Colorful Coated Finish in Red or Blue
- Foldable for Easy Storage and Transportation
- Adjustable Height Handgrips Fit Varying Patients
- Comes Standard with Front Pouch for Extra Storage Space
- Weight Limit: 260 lbs.
- HCPCS Code: E0143