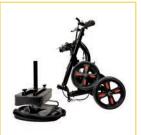

# Knee Walker R250

The R250 Walker makes relying on upper body strength to achieve uncomfortable results with crutches a problem of the past. Tuffcare offers a comfortable crutch alternative that takes the weight off of any foot related injury. This knee walker is ideal for individuals recovering from foot surgery, breaks, sprains, amputations, ulcers, or other lower leg and foot related injuries; some tool free assembly required. A fully folded R250 ready to be transported to wherever you need it.

### **STANDARD FEATURES**

- \* Ideal for individuals recovering from foot surgery, breaks, sprains, amputation, and ulcers of the foot.
- \* Welded steel tubing construction with powder coated finisheds.
- \* Adjustable knee and handle height fits patients of different sizes.
- \* Steerable front wheels for increased maneuverability.
- \* Dual handle-mounted lockable brakes for both left and right handed.
- \* Padded Contoured Knee Platform for Comfort.
- \* Foldable for easy storage and transportation.
- \* Comes standard with front storage basket pouch.
- \* 8" x 1 1/4" casters are ideal for indoor/outdoor use.
- \* Weight Limit: 300 lbs.

Contoured Knee Platform

Adjustable Handlebar and Platform Height

Dual Handle Mounted Lockable Brakes

**Detachable Basket** 

Foldable and Lightweight

Tucked-in Rear Wheels