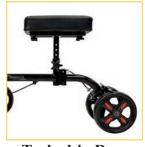

### **STANDARD FEATURES**

- \* Ideal for individuals recovering from foot surgery, breaks, sprains, amputation, and ulcers of the foot.
- \* Welded steel tubing construction with powder coated finisheds.
- \* Adjustable knee and handle height fits patients of different sizes.
- \* Steerable front wheels for increased maneuverability.
- \* Dual handle-mounted lockable brakes for both left and right handed.
- \* Padded Contoured Knee Platform for Comfort.
- \* Foldable for easy storage and transportation.
- \* Comes standard with front storage basket pouch.
- \* 8" x 1 1/4" casters are ideal for indoor/outdoor use.
- \* Weight Limit: 300 lbs.

Contoured Knee Platform

Adjustable Handlebar and Platform Height

Dual Handle Mounted Lockable Brakes

**Detachable Basket** 

Foldable and Lightweight

Tucked-in Rear Wheels