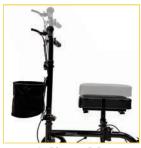

Contoured Knee Platform

Adjustable Handlebar and Platform Height

Dual Handle Mounted Lockable Brakes

**Detachable Basket** 

Foldable and Lightweight

Tucked-in Rear Wheels