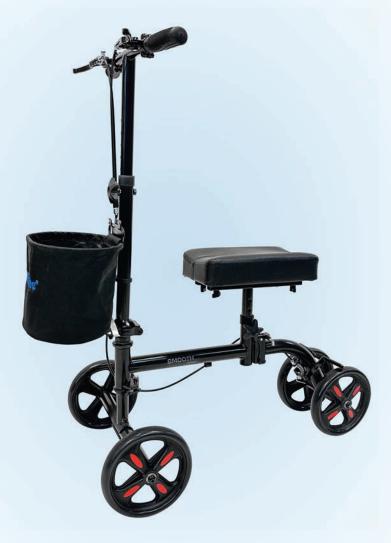

#### **Standard Knee Walker**

COLOR: BLACK

# Knee Walker R250

The R250 Walker makes relying on upper body strength to achieve uncomfortable results with crutches a problem of the past. Tuffcare offers a comfortable crutch alternative that takes the weight off of any foot related injury. This knee walker is ideal for individuals recovering from foot surgery, breaks, sprains, amputations, ulcers, or other lower leg and foot related injuries; some tool free assembly required. A fully folded R250 ready to be transported to wherever you need it.

### **STANDARD FEATURES**

- \* Ideal for individuals recovering from foot surgery, breaks, sprains, amputation, and ulcers of the foot.
- \* Welded steel tubing construction with powder coated finisheds.
- \* Adjustable knee and handle height fits patients of different sizes.
- \* Steerable front wheels for increased maneuverability.
- \* Dual handle-mounted lockable brakes for both left and right handed.
- \* Padded Contoured Knee Platform for Comfort.
- \* Foldable for easy storage and transportation.
- \* Comes standard with front storage basket pouch.
- \* 8" x 1 1/4" casters are ideal for indoor/outdoor use.
- \* Weight Limit: 300 lbs.

### **SPECIFICATIONS**

| MODEL | overall<br>Width | OVERALL<br>LENGTH | OVERALL<br>HEIGHT | FOLDED<br>SIZE    | KNEE PAD<br>SIZE | KNEE PAD<br>HEIGHT | FRONT<br>CASTER | REAR<br>CASTER | WEIGHT     |
|-------|------------------|-------------------|-------------------|-------------------|------------------|--------------------|-----------------|----------------|------------|
| R250  | 17"              | 31"               | 32" - 40"         | 16.5" x 36" x 24" | 12" x 7" x 2.5"  | 17.5" - 22.5"      | 8" x 1.25"      | 8" x 1.25"     | 19.15 lbs. |