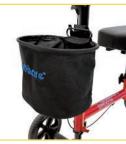

### **STANDARD FEATURES**

- \* Ideal for individuals recovering from foot surgery, breaks, sprains, amputation, and ulcers of the foot.
- \* Welded steel tubing construction with powder coated finisheds.
- \* Adjustable knee and handle height fits patients of different sizes.
- \* Steerable front wheels for increased maneuverability.
- \* Dual handle-mounted lockable brakes for both left and right handed.
- \* Padded Contoured Knee Platform for Comfort.
- \* Foldable for easy storage and transportation.
- \* Comes standard with front storage basket pouch.
- \* 8" x 2 1/2" casters are ideal for indoor/outdoor use.
- \* Weight Limit: 300 lbs.

Contoured Knee Platform

Dual Handle Mounted Lockable Brakes

Adjustable Handlebar and Platform Height

**Detachable Basket** 

Foldable and Lightweight

Wheels