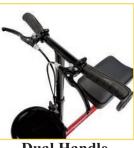

Contoured Knee Platform

Dual Handle Mounted Lockable Brakes

Adjustable Handlebar and Platform Height

**Detachable Basket** 

Foldable and Lightweight

Wheels