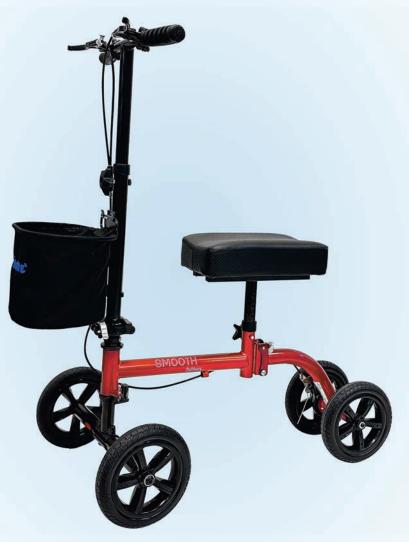

# All Terrain Knee Walker R260

Kilee Walker

COLOR: COBALT BLUE & CANDY APPLE RED

The All Terrain R260 Walker makes relying on upper body strength to achieve uncomfortable results with crutches a problem of the past. Tuffcare offers a comfortable crutch alternative that takes the weight off of any foot related injury. This knee walker is ideal for individuals recovering from foot surgery, breaks, sprains, amputations, ulcers, or other lower leg and foot related injuries; some tool free assembly required. A fully folded R260 ready to be transported to wherever you need it.

## All Terrain Knee Walker R260

COLOR IN: COBALT BLUE & CANDY APPLE RED

### **STANDARD FEATURES**

- \* Ideal for individuals recovering from foot surgery, breaks, sprains, amputation, and ulcers of the foot.
- \* Welded steel tubing construction with powder coated finisheds.
- \* Adjustable knee and handle height fits patients of different sizes.
- \* Steerable front wheels for increased maneuverability.
- \* Dual handle-mounted lockable brakes for both left and right handed.
- \* Padded Contoured Knee Platform for Comfort.
- \* Foldable for easy storage and transportation.
- \* Comes standard with front storage basket pouch.
- \* 8" x 2 1/2" casters are ideal for indoor/outdoor use.
- \* Weight Limit: 300 lbs.