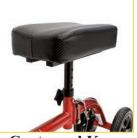

Contoured Knee Platform

Dual Handle Mounted Lockable Brakes

Adjustable Handlebar and Platform Height

**Detachable Basket** 

Foldable and Lightweight

Wheels