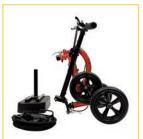

# All Terrain Knee Walker R260

Kilee Walker

COLOR: COBALT BLUE & CANDY APPLE RED

The All Terrain R260 Walker makes relying on upper body strength to achieve uncomfortable results with crutches a problem of the past. Tuffcare offers a comfortable crutch alternative that takes the weight off of any foot related injury. This knee walker is ideal for individuals recovering from foot surgery, breaks, sprains, amputations, ulcers, or other lower leg and foot related injuries; some tool free assembly required. A fully folded R260 ready to be transported to wherever you need it.