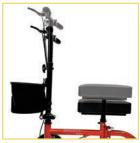

Contoured Knee Platform

Dual Handle Mounted Lockable Brakes

Adjustable Handlebar and Platform Height

**Detachable Basket** 

Foldable and Lightweight

Wheels