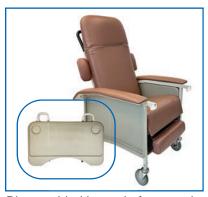

Blow molded bacteria free tray is easy to clear and can be removed.

Quality hydraulic lift support strut provide infinite recline positions and uplift support with simple action hand trigger.

Rear 5" swivel locking casters provide secure lock down for stability and easy maneuverability.