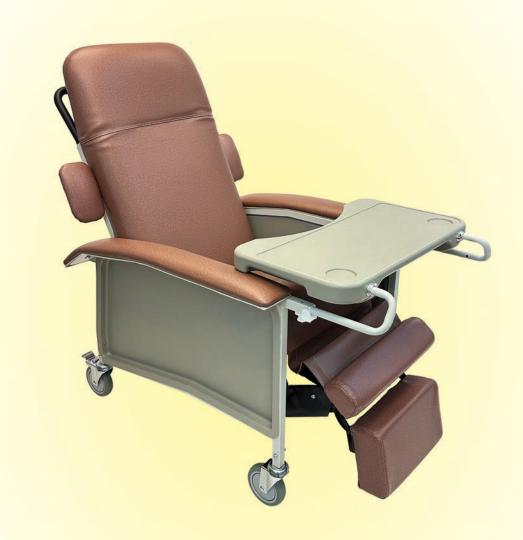

# Century™ Geriatric TNR 630

COLOR: HIGH GLOSS POWDER COATED FRAME WITH ROSEWOOD VINYL UPHOLSTERY

The Century™ Deluxe Geri-Chair is multi-position recline chair with no fixed recline angle. It features ergonomics design and engineered to provide maximum comfort and durability. Convenient push bar on chair back and swivel casters allow for easy movement. Articulating headrest allows user to see and interact with others. Four inch wide full depth armrests are angled to provide comfort and support in any reclined position.

### STANDARD FEATURES

- \* Infinite position reclines and shifts body weight for effortless positioning between 145° recline to a 110° upright.
- \* Simple action position lock is activated by attendant from the back.
- \* Built in self-adjusting elastic webbing suspension system that won't flatten or bottom out.
- \* Ergonomic headrest with built in lumbar support for patient comfort.
- \* Wrap around, extra wide armrests that slope down to give forearm correct support for patient comfort.
- \* Removeable, adjustable depth and bacteria free blow molded front tray.
- \* Two front fixed 4" casters and two rear 5" swivel locking casters provide increased stability.
- \* Accommodates weights up to 300lbs.
- \* HCPCS Code: E1031