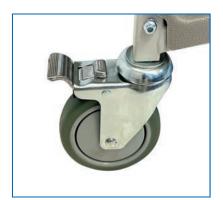

Blow molded bacteria free tray is easy to clear and can be removed.

Quality hydraulic lift support strut provide infinite recline positions and uplift support with simple action hand trigger.

Rear 5" swivel locking casters provide secure lock down for stability and easy maneuverability.