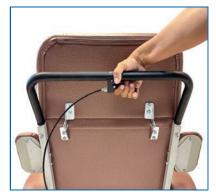

### STANDARD FEATURES

- \* Infinite position reclines and shifts body weight for effortless positioning between 145° recline to a 110° upright.
- \* Simple action position lock is activated by attendant from the back.
- \* Built in self-adjusting elastic webbing suspension system that won't flatten or bottom out.
- \* Ergonomic headrest with built in lumbar support for patient comfort.
- \* Wrap around, extra wide armrests that slope down to give forearm correct support for patient comfort.
- \* Removeable, adjustable depth and bacteria free blow molded front tray.
- \* Two front fixed 4" casters and two rear 5" swivel locking casters provide increased stability.
- \* Accommodates weights up to 300lbs.
- \* HCPCS Code: E1031